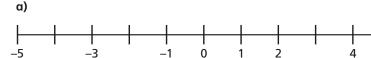

## **Negative numbers**

Complete the number lines.

2 Whitney and Ron are playing a game.

Ron moves forwards 5 spaces.

What number is his counter on now?

Whitney moves back 7 spaces.

What number is her counter on now?