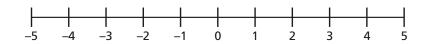

3 Use the number line to find the difference between the numbers.

- **a)** 3 and 5
- **b)** -3 and 5
- **c)** -1 and 1
- **d)** -5 and 5

The temperature on Monday was 4°C.

b) On Tuesday the temperature was 13°C.
By how many degrees did the temperature rise from Monday night to Tuesday?