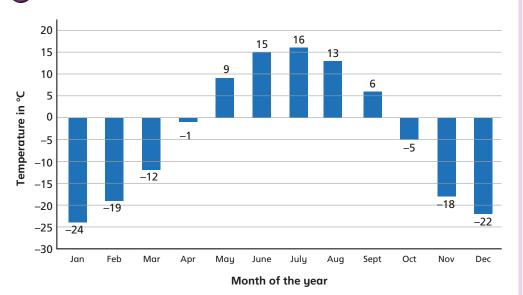

This bar chart shows average temperatures for each month at the North Pole.

- a) On average, which month is the hottest?
- b) On average, which month is the coldest?
- c) What is the difference in temperature between the hottest and coldest months?
- d) By how many degrees does the temperature rise between March and August?

- a) On average, which month is the hottest?
- b) On average, which month is the coldest?
- c) What is the difference in temperature between the hottest and coldest months?
- d) By how many degrees does the temperature rise between March and August?

- **e)** By how many degrees does the temperature fall between June and November?
- f) How many months of the year is the temperature below freezing?
- g) In which months does the average temperature drop below freezing?
- Teddy is on the 4th floor of an office building, which is 14 metres above the ground.