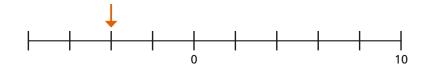

Rosie is in the underground car park, which is 3 metres below the ground.

How far apart are they?

a) What number is the arrow pointing to?

b) What number is halfway between C and D?