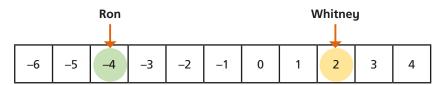

## **Negative numbers**

Complete the number lines.

2 Whitney and Ron are playing a game.

Ron moves forwards 5 spaces.

What number is his counter on now?

Whitney moves back 7 spaces.

What number is her counter on now?