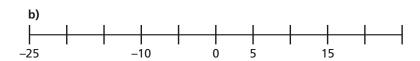

## **Negative numbers**

Complete the number lines.

2 Whitney and Ron are playing a game.

Ron moves forwards 5 spaces.

What number is his counter on now?

Whitney moves back 7 spaces.

What number is her counter on now?