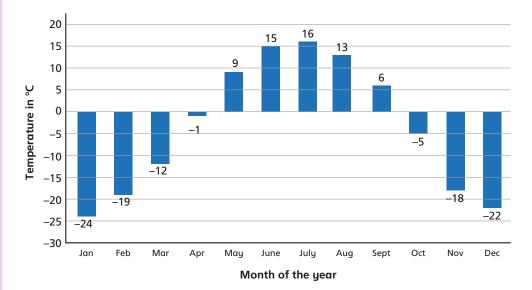

This bar chart shows average temperatures for each month at the North Pole.

- a) On average, which month is the hottest?
- b) On average, which month is the coldest?
- c) What is the difference in temperature between the hottest and coldest months?
- d) By how many degrees does the temperature rise between March and August?

- a) On average, which month is the hottest?
- b) On average, which month is the coldest?
- c) What is the difference in temperature between the hottest and coldest months?
- d) By how many degrees does the temperature rise between March and August?

- **e)** By how many degrees does the temperature fall between June and November?
- f) How many months of the year is the temperature below freezing?
- g) In which months does the average temperature drop below freezing?
- Teddy is on the 4th floor of an office building, which is 14 metres above the ground.